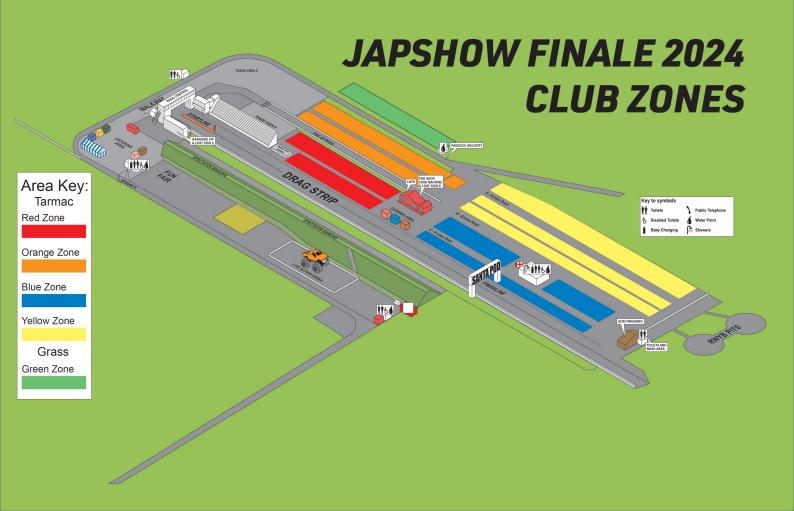

## Booking forms will not be accepted without ticket payment Number of Vehicles on Club Pitch (minimum of 10) **Club Name Club Organisers' Name Club Vehicle Pass Delivery Address** Mobile Number (In case of Emergency on site) **Post Code Email Address** Additional Info Preferred Club Area (Please Circle One) Where tarmac is full, the remaining clubs will be on grass **GRASS STAND RED ZONE BLUE ZONE** (non-traffic movement zone CHECK T&Cs) (Subject to Ground Conditions) (Tarmac) **YELLOW ZONE ORANGE ZONE** Each zone is subject to availability (Tarmac) (Tarmac) Please detail the tickets needed in the table below (Payment is required at the time of booking): QTY SUB-TOTAL **ITEM DESCRIPTION** EARLY PRICE (ends 20th September 2024) Weekend Ticket £36.00 EACH £ Sunday Ticket £26.00 EACH £ £ Ticket Booking Fee (per order) £6.00 1 **Payment**

|     | Terms and Conditions - Please Read - CLUB DEADLINE: 20/09/24                                                                                                                                                                                                                                                                     |
|-----|----------------------------------------------------------------------------------------------------------------------------------------------------------------------------------------------------------------------------------------------------------------------------------------------------------------------------------|
|     |                                                                                                                                                                                                                                                                                                                                  |
|     | <b>NEW RED ZONE INFORMATION</b> - Red Zone will be a non-traffic movement zone at this event. By choosing Red Zone, you will not                                                                                                                                                                                                 |
| 1   | be allowed to move your vehicle once parked in your club area on arrival.<br>To qualify for a club pitch your club must have a minimum of 10 vehicles.                                                                                                                                                                           |
| 1   |                                                                                                                                                                                                                                                                                                                                  |
| 2   | At the time of booking you are required as a minimum to cover the entry ticket costs of the drivers.<br>Payment for a minimum of 1 ticket per vehicle must be submitted along with the booking form. E.g. 10 vehicles require payment of 10 tickets. 20 vehicles require payment of 20 tickets etc.                              |
| 3   | You can however bulk buy as many entry tickets as you wish at the time of booking or at any time after this up until 5pm on Friday 20 <sup>th</sup><br>September 2024 (subject to availability)                                                                                                                                  |
| 4   | Purchasing 10 tickets in one transaction, qualifies you to 1 free ticket. This works on a pro-rata basis.                                                                                                                                                                                                                        |
| 5   | Tickets bought online via the Ticket Shop will incur the online booking and postage fees.                                                                                                                                                                                                                                        |
| 6a  | <b>CLUB ZONES:</b> Space is limited within each zone. When a zone is full, no further increase in numbers can be made within that zone. Tarmac stands are subject to availability and where tarmac is full, remaining clubs will be on grass.                                                                                    |
| 6b  | Extra space for trailers, caravans etc will not be given on tarmac. Only show cars will be permitted on tarmac.                                                                                                                                                                                                                  |
| 7   | Location requests are not 100% guaranteed. Santa Pod Raceway will endeavor to meet location preferences but disputes will not be entered in                                                                                                                                                                                      |
|     | to.                                                                                                                                                                                                                                                                                                                              |
| 8   | A completed booking form and full payment must be received to confirm your Club booking.                                                                                                                                                                                                                                         |
| 9   | Any vehicles arriving at the venue without a club pass will be directed to the public car park. Where passes have been issued, the vehicles must be located within the confines of the allocated stand. Organisers' will be sent vehicle passes and it is their responsibility to distribute them to members attending the show. |
| 10  | No monetary refunds will be given.                                                                                                                                                                                                                                                                                               |
| 11  | Santa Pod Raceway, and any staff acting on their behalf, reserves the right to refuse admission to any Car Club members.                                                                                                                                                                                                         |
| 12  | All display material and/or exhibition equipment shall be positioned within the confines of the reserved Club Stand.                                                                                                                                                                                                             |
| 13  | No obscene material and/or display material and/or behaviour which could cause offence to visitors, other Car Clubs (and their staff) or Santa Pod Raceway (and their staff) will be allowed.                                                                                                                                    |
| 14  | Food and/or beverages may not be sold from any Club stand under any circumstances.                                                                                                                                                                                                                                               |
| 15  | The distribution of leaflets is strictly forbidden. Posters or other promotional material must be distributed within the confines of the Club Stand area only.                                                                                                                                                                   |
| 15a | Only Club merchandise that matches the name of the club on this form can be sold from the stand.                                                                                                                                                                                                                                 |
| 16  | Car Clubs are responsible for the cleanliness of their stands and all rubbish must be placed in the rubbish bins provided.                                                                                                                                                                                                       |
| 17  | Car Clubs are responsible for the safekeeping of all products or other items on their Club Stand. Santa Pod Raceway will not be responsible in any way for the loss or damage to Car Club members' property howsoever caused.                                                                                                    |
| 18  | 10 MPH SPEED LIMIT EVERYWHERE ON SITE Except for the drag strip of course! Please watch your speed when driving on-site. There are many people walking around especially young children                                                                                                                                          |
| 19  | No glass bottles, jars etc allowed on site. This is for you and your car's safety and especially for those in the camping areas. Any glass will be confiscated.                                                                                                                                                                  |
| 20  | Do not trespass onto any of the adjoining private fields or woods. Any persons found on adjoining property will be evicted off the site immediately.                                                                                                                                                                             |
| 21  | NO OPEN FIRES. Only charcoal barbecues are allowed; open fires of any sort are not permitted. Wood will not be allowed on site or to be collected from adjoining private land.                                                                                                                                                   |
| 22  | No dogs or pets of any kind are allowed on site for any reason.                                                                                                                                                                                                                                                                  |
| 23  | ADVERSE WEATHER TICKET POLICY<br>In case of certain events being severely affected by adverse weather, please retain your ticket as a credit value may be attributed to your ticket.<br>Full details on <u>http://www.santapod.co.uk/adverseweather.php</u>                                                                      |
| 24  | No quad bikes, mopeds or any other unlicensed motorised vehicles are allowed on site.                                                                                                                                                                                                                                            |
| 25  | No parking on any roadway - park only in the camping or parking areas and in accordance with the instructions of the parking marshals.                                                                                                                                                                                           |
| 26  | No driving around the site after 9PM.                                                                                                                                                                                                                                                                                            |
| 27  | No independent sound systems are allowed on site. Any music should be played at a reasonable level and all music should be switched off at 11PM.                                                                                                                                                                                 |
| 28  | Medical assistance can be found at the Medical Centre, located at the bottom of the concrete ramp down the bank.                                                                                                                                                                                                                 |
| 29  | Security will be on site at all times throughout the event to ensure that you have a safe and enjoyable time. Their instructions must be followed at all times. Please contact them in any emergency.                                                                                                                            |
| 30  | Please bring only essential valuables and do not leave them in tents or on display in cars.                                                                                                                                                                                                                                      |
| 31  | No stunts, burnouts or donuts in roadways or campsites, any persons found doing so will be evicted off the site immediately.                                                                                                                                                                                                     |
| 32  | No fireworks or Chinese lanterns or aerial drones.                                                                                                                                                                                                                                                                               |
| 33  | Trakbak Racing Limited reserves the right to vary or amend these rules at any time without prior notice and to remove any visitor from site who does not observe these rules at any time without compensation.                                                                                                                   |